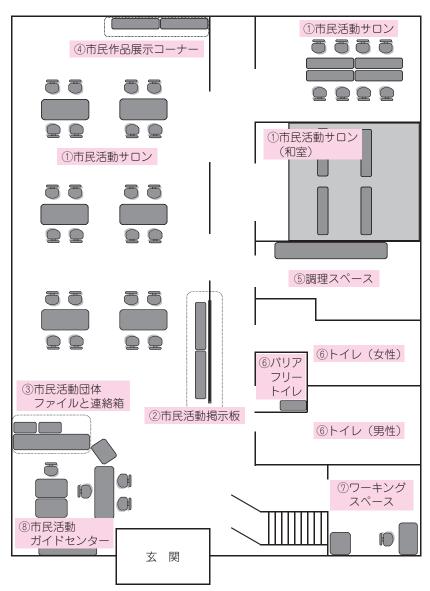

## 市民活動センター施設紹介 1階

| まで団体内で打ち合わせの場 を対象と | ることができますので、これ  る場合にも、 | 会議や講習会などに使用す また、 | ものもあります)。 切ること | す(コピー機など一部有料の ことや団 | 無料で使用することができま めの施設 | の促進を図る場で、登録者は 動を幅広 | 団体同士や団体と個人の交流 動を支援 | 相談や情報の提供を行うほか、 ただし | 1階は、市民活動に関する 動拠点と | ◆1階は無料で使用できます が無かっ |
|--------------------|-----------------------|------------------|----------------|--------------------|--------------------|--------------------|--------------------|--------------------|-------------------|--------------------|
| を対象としたものではなく、      | も、団体の会員のみ             | 講習会などを開催す        | 切ることはできません。    | ことや団体または個人で貸し      | めの施設ですので、予約する      | 動を幅広く行っていただくた      | 動を支援するとともに団体活      | ただし、1階は、団体の活       | 動拠点としてご利用ください。    | が無かった団体は、ぜひ、活      |
| ます。また、畳を使用した部      | 数の静かな講座にも活用でき         | か、手編みや学習などの少人    | 団体の打ち合わせが行えるほ  | ペースです。ここでは、各種      | 1階のほとんどを占めるス       | ①市民活動サロン           | 簿への記載が必要です。        | 1階の使用には、来館受付       | う配慮することが必要です。     | 会員以外の方も参加できるよ      |