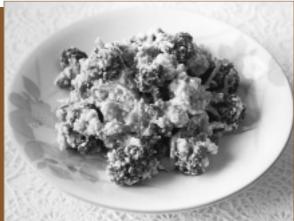

料理紹介 登別市食生活改善 推進員協議会 安達陽子さん

ビタミンCと食物繊維が豊

たんぱく質に富む豆腐とあ

富なブロッコリーを

| V               |                     |                                                                                 |
|-----------------|---------------------|---------------------------------------------------------------------------------|
| 問<br>( )        | 栄養価                 | 合 ③ A に く ブ に 豆 作<br>しみ 砂 白 白 大 じ ッん料<br>より糖 みす 豆 ん コ 豆 ・                       |
| (合しわ)           | (1人当たり)             | せゆ合じでッりは うん… そり… 日産4                                                            |
| んせ              | エネルギー               | ◎大せは ◎リぶく      :::ま:::分                                                         |
| た<br>21 保<br>内健 | 149 <sup>+</sup> _边 | 豆調千   す水                                                                        |
| 内健              | たんぱく質               | 入料り 小り                                                                          |
| 85 祉            | 10ẩ∍                | 、つしにし 大大大 大 ! ! ! !                                                             |
| 1               | 塩 分                 | 寧りでけな じじじ40060401½                                                              |
| 0<br>0          | 1.93ั⁼              | に、る 、 め 「「「 <sup>™</sup> 2 <sup>™</sup> <sup>™</sup> 個」<br>混 ❶ ° 色 ら<br>ぜ √ よ か |
| <u> </u>        |                     | ぜく よ か                                                                          |