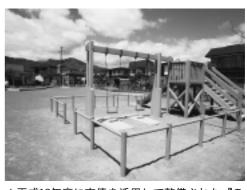

では、歳入が約40万円、 などを行う『介護サービス事業勘定』 介護保険特別会計へ、一般会計から

平成12年度に市債を活用して整備された ぞみ公園』(桜木町) ぞみ公園』 8千45万円の繰り入れを行いました。 3億2千8万円の繰り入れを行ったほ ため、介護保険円滑導入基金から2億 について徴収しなかった部分があった か、国の政策として、高齢者の保険料

チェック **8** 決算額は?市民1人当たりの

のでしょうか。 は、平均してどのくらいの負担をした 平成12年度に、わたしたち登別市民