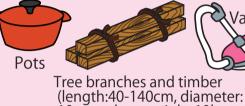

### **Combustible waste** (Twice a week)

Days of the week: By district

diapers

Tree branches (thickness: 5cm or less, length: 40cm or less)

#### Metal, ceramic, glass, wood, bamboo, home appliances, small furniture, etc.

If the items are too long to fit into a garbage bag, please bundle them together into bundles no greater than 140 cm in length and 10 kg in weight, and attach a garbage disposal ticket to each item.