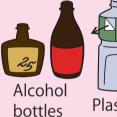

Free

or tra

cans, bottles, plastic bottles

\*\*Please put cans and bottles in the same bag. waste.

Recyclables

Days of the week: By district

Plastic

bottles