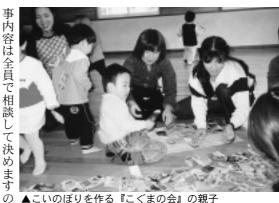

> 奈子さんは、「友達に誘われたのが と会の様子を話します。 で、代表としての苦労はありません この会に入会して4年目の古村美

きっかけです。近所には幼児を持つ

を中心に活動しています。

も20人の37人。月2回、

登別児童館

ークルです。会員は大人17人、子ど 交換を行っていこうと結成されたサ

こいのぼりを作る『こぐまの会』の親子

(☎®3814) までどうぞ。 入会を希望される方は、及川さん がたくさんでき、楽しんで子育てを