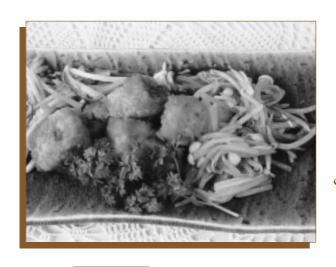

## 鮭のキムチ風

にんじんほか千切り野菜

スープ…………カップ½杯 衣用片栗粉など……………少々 生鮭 ………45% 角16個くらい かたくり粉……… ケチャップ……………小さじ2杯 酢………大さじ1½杯 しょうゆ・砂糖………各大さじ1杯 キムチの素……………1カップ ・大さじ1杯弱 250 4/5 くらい

まちがときめく

栄養価 (1人当たり) エネルギー 274 = 22 たんぱく質 18.8హే 塩 分 2.0芬